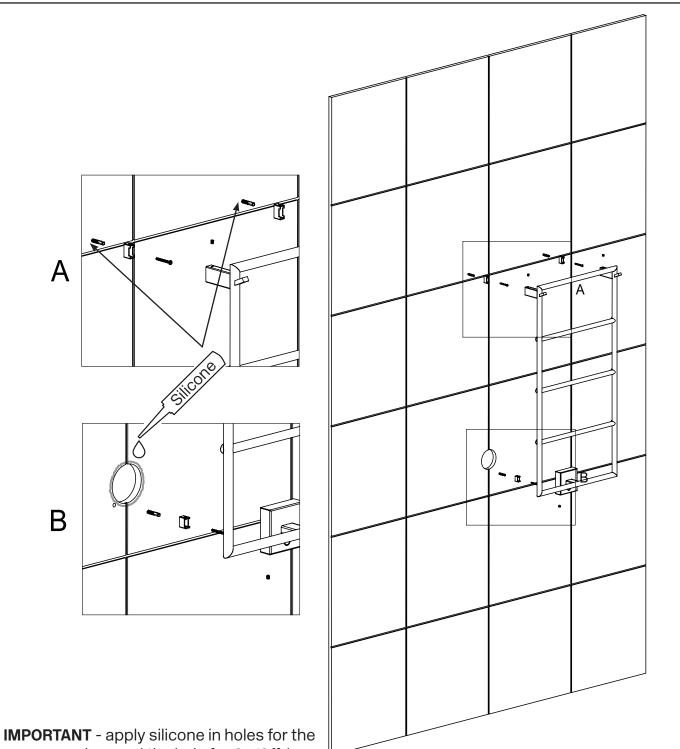

in appliance box

### 01 Recommended Mounting Height



800 x 400 mm Double layer cable 68 W 220 V 50 Hz IP 45 40-60 °C 400 x 800 mm Double layer cable 78 W 220 V 50 Hz IP 45 40-60 °C

**IMPORTANT** - to be installed in appliance box

02 Hole measurements (also see attached template guide)



### 03 Separate pre-mounted screws and plastic mounts



- This product is a dry type heater, it does not contain any liquid.

- Children under the age of 3 should be kept away from the product unless they are under constant supervision. Children aged 3 to 8 years may only switch the appliance on or off when it's placed or installed in its normal operating position if they have been given upervision or instruction concerning use of the appliance in a safe way and understand the hazards involved.

04



screws and around the hole for On/Off-box.