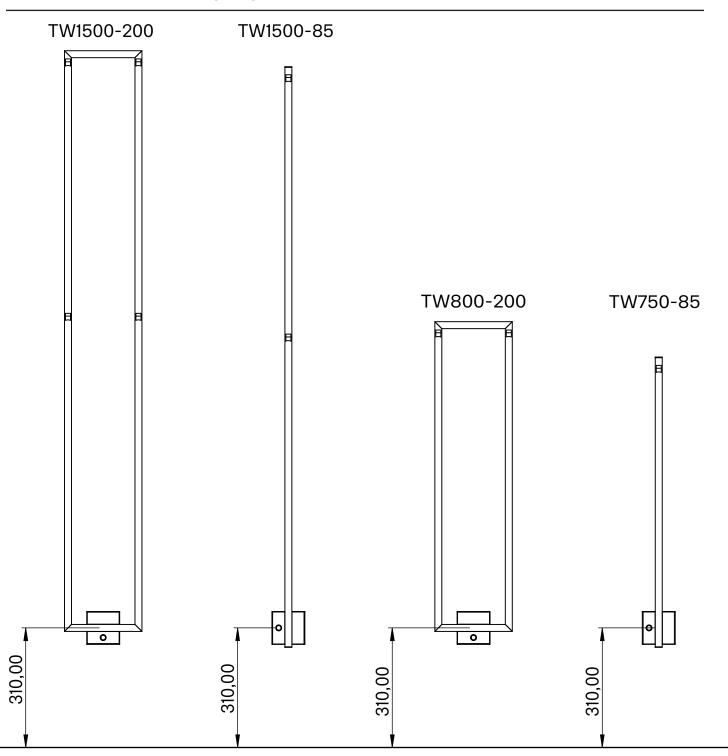

#### **01 Recommended Mounting Height**

1500 x 200 mm Double layer cable 52 W 220 V 50 Hz IP 45 40-60 °C 1500 x 85 mm Double layer cable 29 W 220 V 50 Hz IP 45 40-60 °C 800 x 200 mm Double layer cable 30 W 220 V 50 Hz IP 45 40-60 °C 750 x 85 mm Double layer cable 14 W 220 V 50 Hz IP 45 40-60 °C

### 01 Recommended Mounting Height

800 x 400 mm Double layer cable 68 W 220 V 50 Hz IP 45 40-60 °C 400 x 800 mm Double layer cable 78 W 220 V 50 Hz IP 45 40-60 °C

**IMPORTANT** - to be installed in appliance box