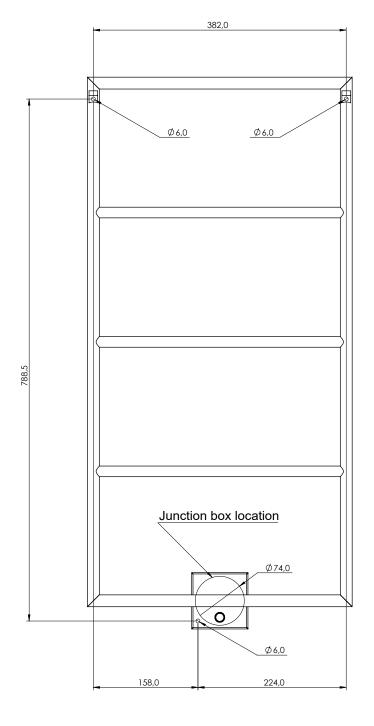

that this product should not be disposed of with other household waste in EU countries. To recycle your used device, please use the recycling or collection systems.





#### **01 Recommended Mounting Height**



1500 x 200 mm Double layer cable 52 W 220 V 50 Hz IP 45 40-60 °C 1500 x 85 mm Double layer cable 29 W 220 V 50 Hz IP 45 40-60 °C 800 x 200 mm Double layer cable 30 W 220 V 50 Hz IP 45 40-60 °C 750 x 85 mm Double layer cable 14 W 220 V 50 Hz IP 45 40-60 °C

#### **IMPORTANT** - to be installed in appliance box

### 01 Recommended Mounting Height



800 x 400 mm Double layer cable 68 W 220 V 50 Hz IP 45 40-60 °C 400 x 800 mm Double layer cable 78 W 220 V 50 Hz IP 45 40-60 °C

**IMPORTANT** - to be installed in appliance box

02 Hole measurements (also see attached template guide)



### 03 Separate pre-mounted screws and plastic mounts



- This product is a dry type heater, it does not contain any liquid.

- Children under the age of 3 should be kept away from the product unless they are under constant supervision. Children aged 3 to 8 years may only switch the appliance on or off when it's placed or installed in its normal operating position if they have been given upervision or instruction concerning use of the appliance in a safe way and understand the hazards involved.

04



screws and around the hole for On/Off-box.