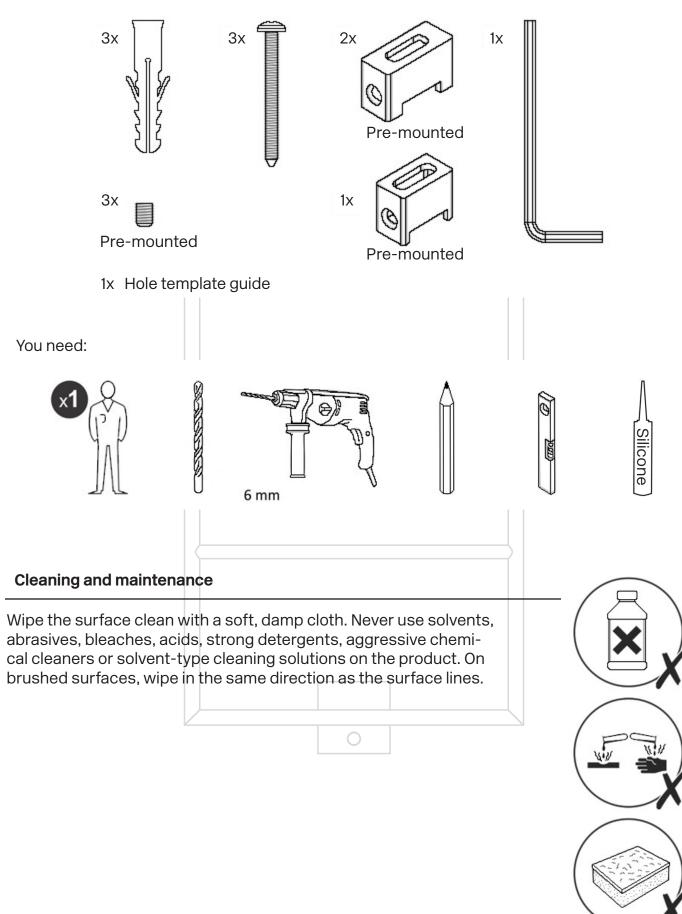

02 Hole measurements (also see attached template guide)

### 03 Separate pre-mounted screws and plastic mounts

- This product is a dry type heater, it does not contain any liquid.

- Children under the age of 3 should be kept away from the product unless they are under constant supervision. Children aged 3 to 8 years may only switch the appliance on or off when it's placed or installed in its normal operating position if they have been given upervision or instruction concerning use of the appliance in a safe way and understand the hazards involved.

04

screws and around the hole for On/Off-box.