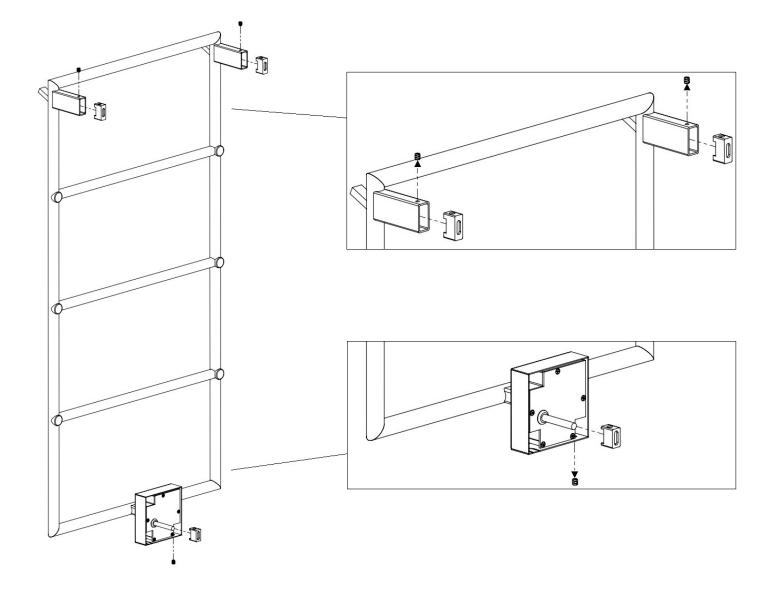

### 03 Separate pre-mounted screws and plastic mounts

- This product is a dry type heater, it does not contain any liquid.

- Children under the age of 3 should be kept away from the product unless they are under constant supervision. Children aged 3 to 8 years may only switch the appliance on or off when it's placed or installed in its normal operating position if they have been given upervision or instruction concerning use of the appliance in a safe way and understand the hazards involved.