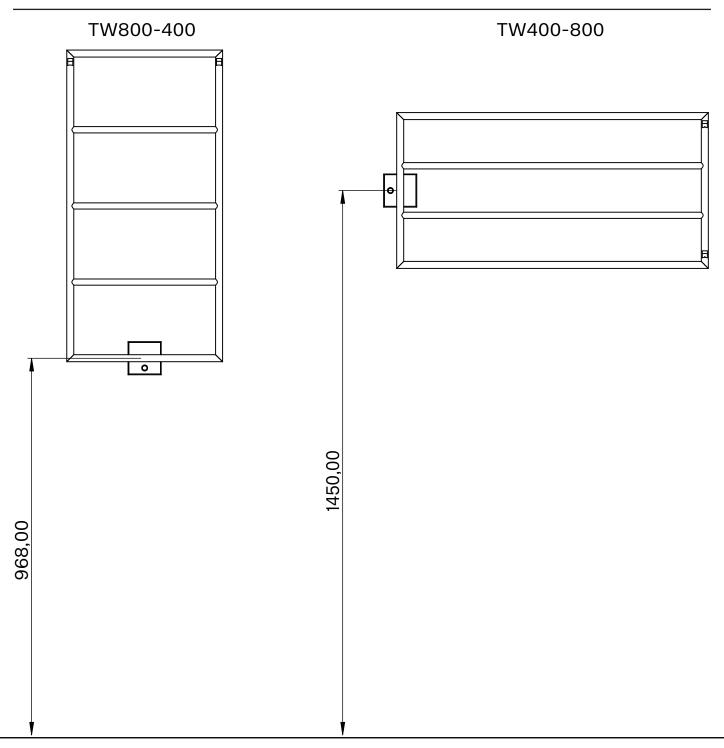

### 01 Recommended Mounting Height

800 x 400 mm Double layer cable 68 W 220 V 50 Hz IP 45 40-60 °C 400 x 800 mm Double layer cable 78 W 220 V 50 Hz IP 45 40-60 °C

**IMPORTANT** - to be installed in appliance box