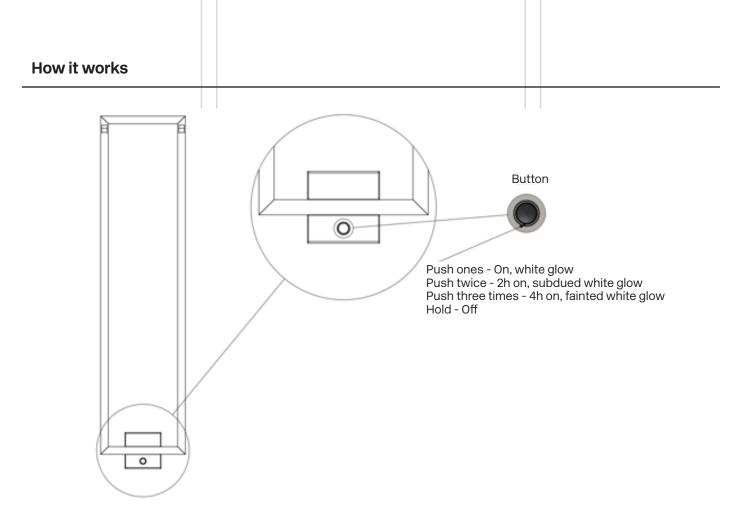

reme care should be taken when the product is used near children and leaving it unattended.

- If special precautions need to be taken during the installation of the device,

appropriate details should be given.

- Keep the product clean.

Use the product only as specified in this manual. Using the device other than the manufacturer's instructions may result in fire, electric shock, or personal injury.
In order to avoid any hazard, if the power cord is damaged, it must be replaced by the manufacturer, the manufacturer's service centre or a similarly licensed person.

### Proper disposal of this product

This marking indicates that this product should not be disposed of with other household waste in EU countries. To recycle your used device, please use the recycling or collection systems.





#### **01 Recommended Mounting Height**



1500 x 200 mm Double layer cable 52 W 220 V 50 Hz IP 45 40-60 °C 1500 x 85 mm Double layer cable 29 W 220 V 50 Hz IP 45 40-60 °C 800 x 200 mm Double layer cable 30 W 220 V 50 Hz IP 45 40-60 °C 750 x 85 mm Double layer cable 14 W 220 V 50 Hz IP 45 40-60 °C

#### **IMPORTANT** - to be installed in appliance box

### 01 Recommended Mounting Height



800 x 400 mm Double layer cable 68 W 220 V 50 Hz IP 45 40-60 °C 400 x 800 mm Double layer cable 78 W 220 V 50 Hz IP 45 40-60 °C

**IMPORTANT** - to be installed in appliance box

02 Hole measurements (also see attached template guide)



### 03 Separate pre-mounted screws and plastic mounts



- This product is a dry type heater, it does not contain any liquid.

- Children under the age of 3 should b