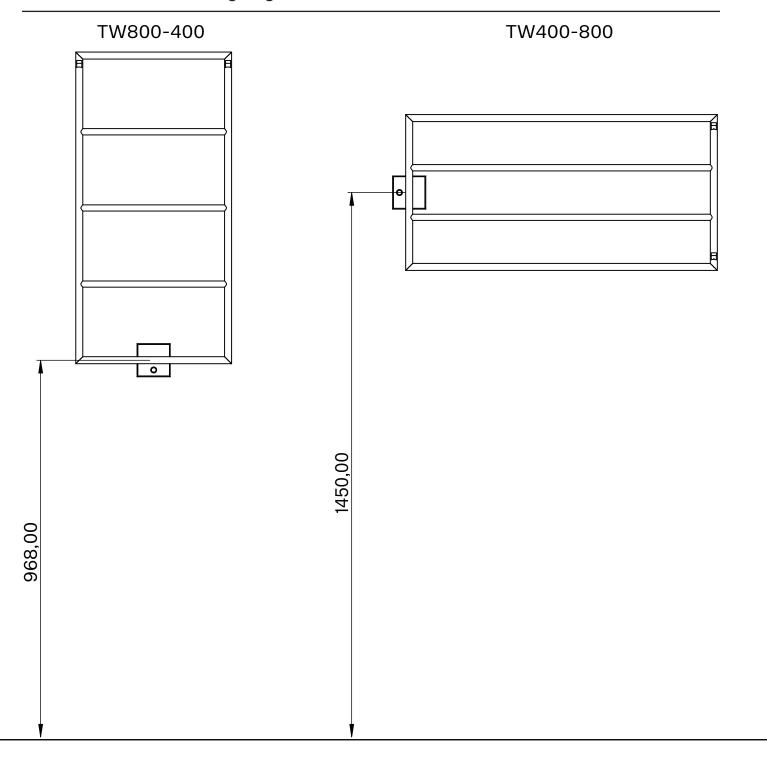

#### 01 Recommended Mounting Height

800 x 400 mm Double layer cable 68 W 220 V 50 Hz IP 45 40-60 °C 400 x 800 mm Double layer cable 78 W 220 V 50 Hz IP 45 40-60 °C

02 Hole measurements (also see attached template guide)