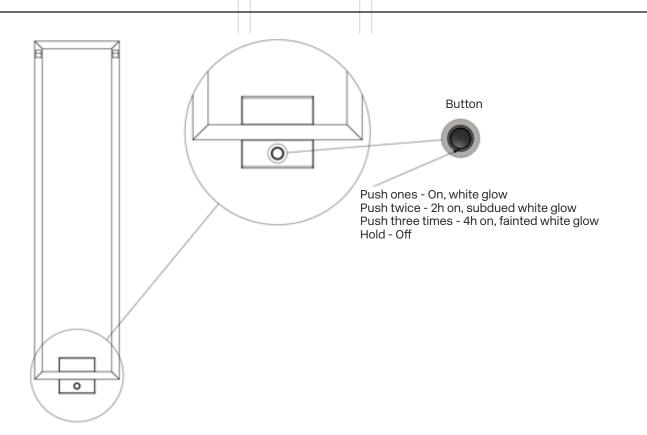

n when the product is used near children and leaving it unattended.
- If special precautions need to be taken during the installation of the device, appropriate details should be given.
- Keep the product clean.
- Use the product only as specified in this manual. Using the device other than the manufacturer's instructions may result in fire, electric shock, or personal injury.
- In order to avoid any hazard, if the power cord is damaged, it must be replaced by the manufacturer, the manufacturer's service centre or a similarly licensed person.

#### Proper disposal of this product

This marking indicates that this product should not be disposed of with other household waste in EU countries. To recycle your used device, please use the recycling or collection systems.

#### **How it works**



#### 01 Recommended Mounting Height



1500 x 200 mm Double layer cable 52 W 220 V 50 Hz IP 45 40-60 °C 1500 x 85 mm Double layer cable 29 W 220 V 50 Hz IP 45 40-60 °C 800 x 200 mm Double layer cable 30 W 220 V 50 Hz IP 45 40-60 °C

750 x 85 mm Double layer cable 14 W 220 V 50 Hz IP 45 40-60 °C

#### 01 Recommended Mounting Height



800 x 400 mm Double layer cable 68 W 220 V 50 Hz IP 45 40-60 °C 400 x 800 mm Double layer cable 78 W 220 V 50 Hz IP 45 40-60 °C

02 Hole measurements (also see attached template guide)



03 Separate pre-mounted screws and plastic mounts



- This product is a dry type heater, it does not contain any liquid.
- Children under the age of 3 should be kept away from the product unless they are under constant supervision. Children aged 3 to 8 years may only switc