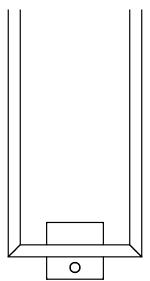

#### 01 Recommended Mounting Height

800 x 400 mm Double layer cable 68 W 220 V 50 Hz IP 45 40-60 °C 400 x 800 mm Double layer cable 78 W 220 V 50 Hz IP 45 40-60 °C

02 Hole measurements (also see attached template guide)

03 Separate pre-mounted screws and plastic mounts

- This product is a dry type heater, it does not contain any liquid.
- Children under the age of 3 should be kept away from the product unless they are under constant supervision. Children aged 3 to 8 years may only switch the appliance on or off when it's placed or installed in its normal operating position if they have been given supervision or instruction concerning use of the appliance in a safe way and understand the hazards involved.