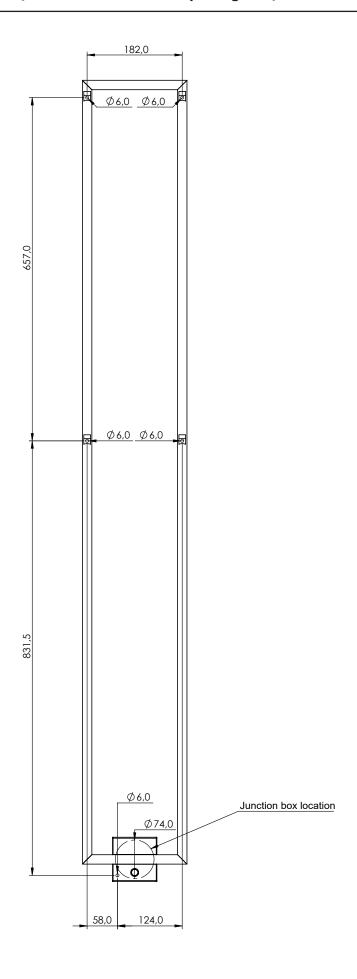

#### 01 Recommended Mounting Height

800 x 400 mm Double layer cable 68 W 220 V 50 Hz IP 45 40-60 °C 400 x 800 mm Double layer cable 78 W 220 V 50 Hz IP 45 40-60 °C

02 Hole measurements (also see attached template guide)