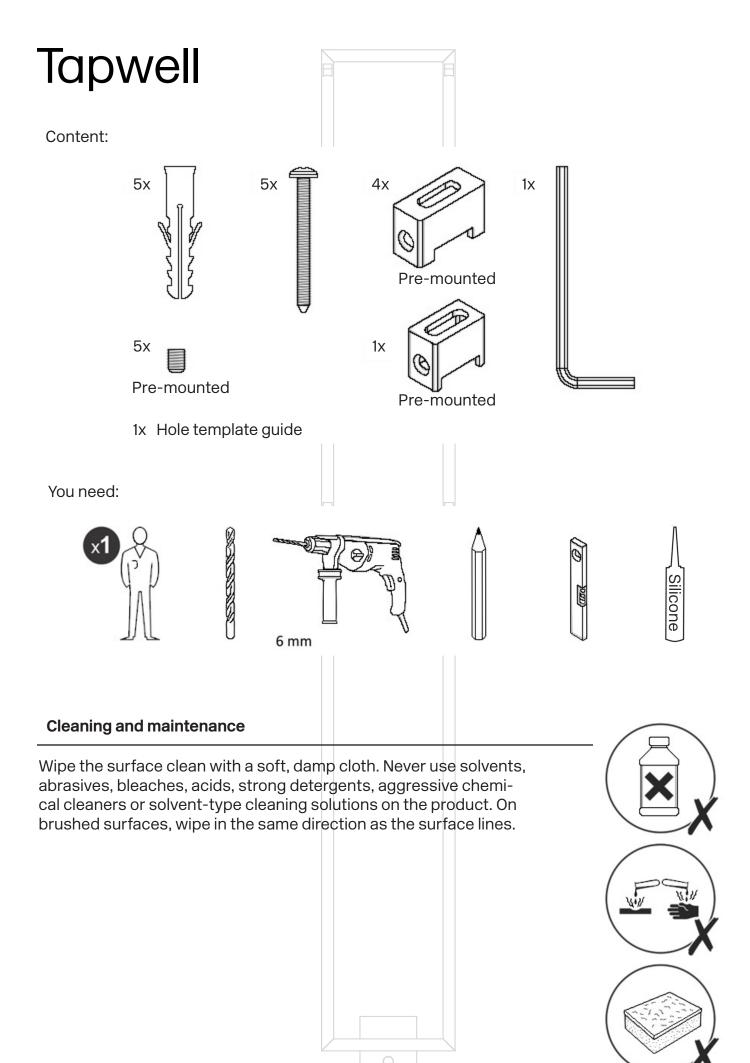

03 Separate pre-mounted screws and plastic mounts

- This product is a dry type heater, it does not contain any liquid.
- Children under the age of 3 should be kept away from the product unless they are under constant supervision. Children aged 3 to 8 years may only switch the appliance on or off when it's placed or installed in its normal operating position if they have been given supervision or instruction concerning use of the appliance in a safe way and understand the hazards involved.