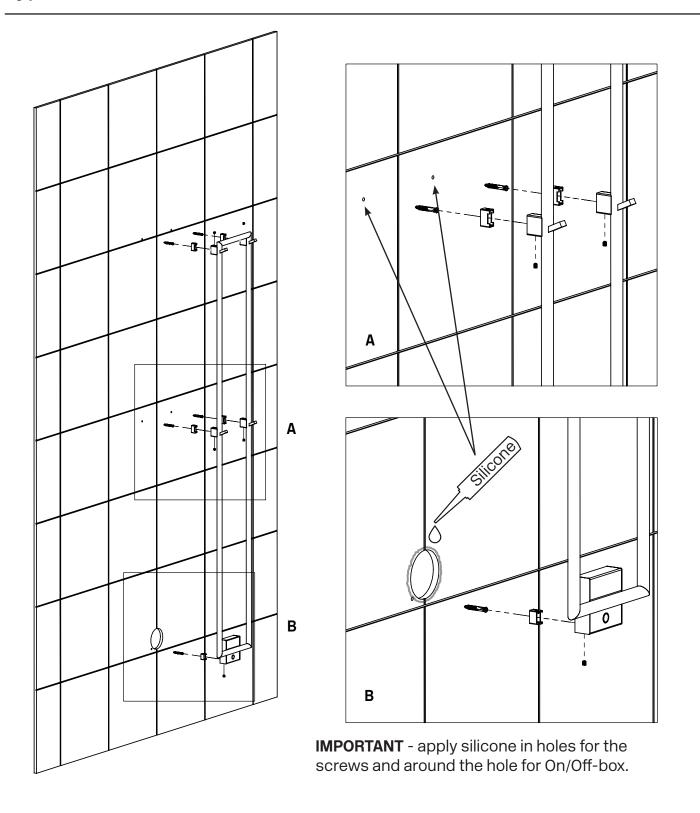

03 Separate pre-mounted screws and plastic mounts

- This product is a dry type heater, it does not contain any liquid.
- Children under the age of 3 should be kept away from the product unless they are under constant supervision. Children aged 3 to 8 years may only switch the appliance on or off when it's placed or installed in its normal operating position if they have been given supervision or instruction concerning use of the appliance in a safe way and understand the hazards involved.