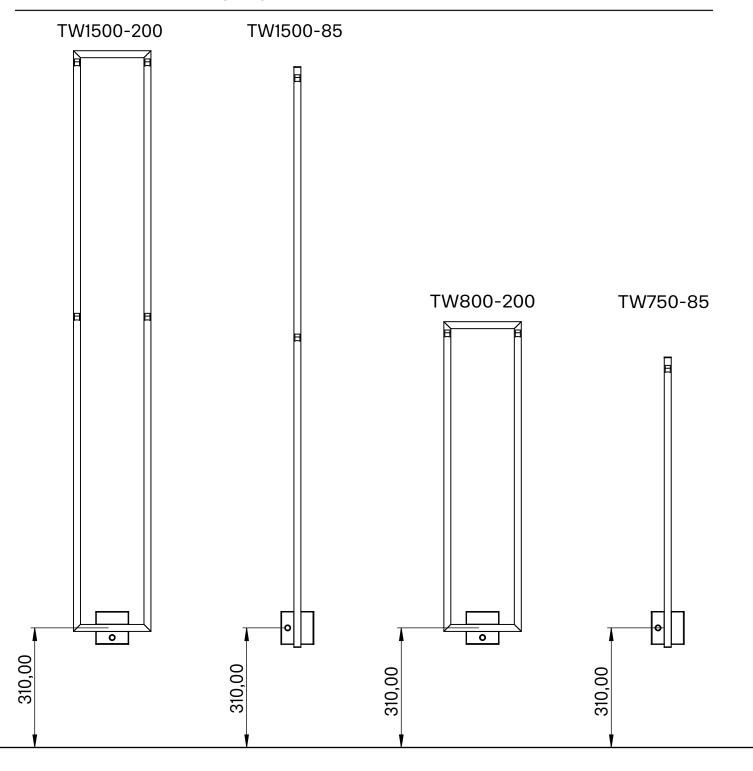

#### 01 Recommended Mounting Height

1500 x 200 mm Double layer cable 52 W 220 V 50 Hz IP 45 40-60 °C 1500 x 85 mm Double layer cable 29 W 220 V 50 Hz IP 45 40-60 °C 800 x 200 mm Double layer cable 30 W 220 V 50 Hz IP 45 40-60 °C

750 x 85 mm Double layer cable 14 W 220 V 50 Hz IP 45 40-60 °C