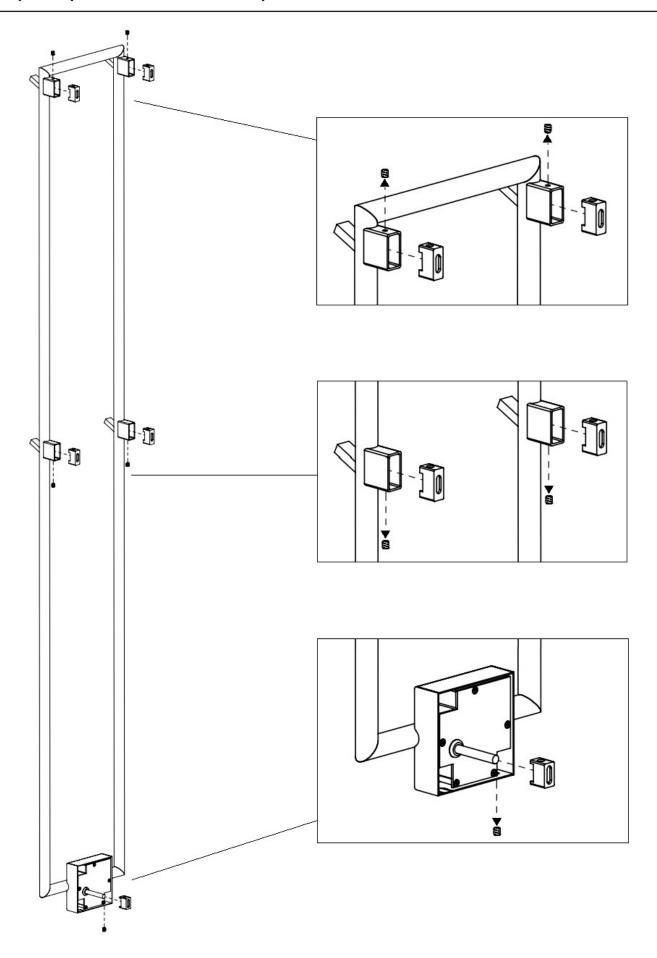

03 Separate pre-mounted screws and plastic mounts

- This product is a dry type heater, it does not contain any liquid.
- Children under the age of 3 should be kept away from the product unless they are under constant supervision. Children aged 3 to 8 years may only switch the appliance on or off when it's placed or installed in its normal operating position if they have been given supervision or instruction concerning use of the appliance in a safe way and understand the hazards involved.