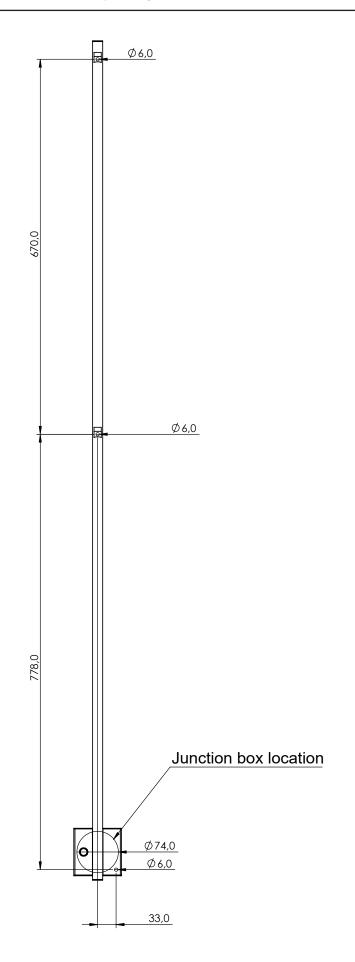

that this product should not be disposed of with other household waste in EU countries. To recycle your used device, please use the recycling or collection systems.





#### **01 Recommended Mounting Height**



1500 x 200 mm Double layer cable 52 W 220 V 50 Hz IP 45 40-60 °C 1500 x 85 mm Double layer cable 29 W 220 V 50 Hz IP 45 40-60 °C 800 x 200 mm Double layer cable 30 W 220 V 50 Hz IP 45 40-60 °C 750 x 85 mm Double layer cable 14 W 220 V 50 Hz IP 45 40-60 °C

#### **IMPORTANT** - to be installed in appliance box

### 01 Recommended Mounting Height



800 x 400 mm Double layer cable 68 W 220 V 50 Hz IP 45 40-60 °C 400 x 800 mm Double layer cable 78 W 220 V 50 Hz IP 45 40-60 °C

**IMPORTANT** - to be installed in appliance box

02 Hole measurements (also see attached template guide)



### 03 Separate pre-mounted screws and plastic mounts



- This product is a dry type heater, it does not contain any liquid.

- Children under the age of 3 should be kept away from the product unless they are under constant supervision. Children aged 3 to 8 years may only switch the appliance on or off when it's placed or installed in its normal operating position if they have been given upervision or instruction concerning use of the appliance in a safe way and understand the hazards involved.



**IMPORTANT** - apply silicone in holes for the screws and around the hole for On/Off-box.