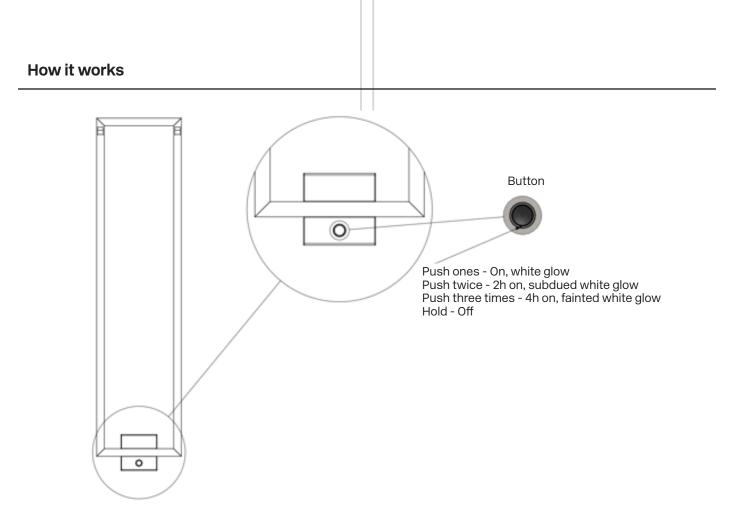

Extreme care should be taken when the product is used near children and leaving it unattended.

- If special precautions need to be taken during the installation of the device,

appropriate details should be given.

- Keep the product clean.

Use the product only as specified in this manual. Using the device other than the manufacturer's instructions may result in fire, electric shock, or personal injury.
In order to avoid any hazard, if the power cord is damaged, it must be replaced by the manufacturer, the manufacturer's service centre or a similarly licensed person.

Proper disposal of this product

This marking indicates that this product should not be disposed of with other household waste in EU countries. To recycle your used device, please use the recycling or collection systems.





#### **01 Recommended Mounting Height**



1500 x 200 mm Double layer cable 52 W 220 V 50 Hz IP 45 40-60 °C 1500 x 85 mm Double layer cable 29 W 220 V 50 Hz IP 45 40-60 °C 800 x 200 mm Double layer cable 30 W 220 V 50 Hz IP 45 40-60 °C 750 x 85 mm Double layer cable 14 W 220 V 50 Hz IP 45 40-60 °C

#### **IMPORTANT** - to be installed in appliance box

### 01 Recommended Mounting Height



800 x 400 mm Double layer cable 68 W 220 V 50 Hz IP 45 40-60 °C 400 x 800 mm Double layer cable 78 W 220 V 50 Hz IP 45 40-60 °C

**IMPORTANT** - to be installed in appliance box

02 Hole measurements (also see attached template guide)



### 03 Separate pre-mounted screws and plastic mounts



- This product is a dry type heater, it does not contain any liquid.

- Children under the age of 3 should b