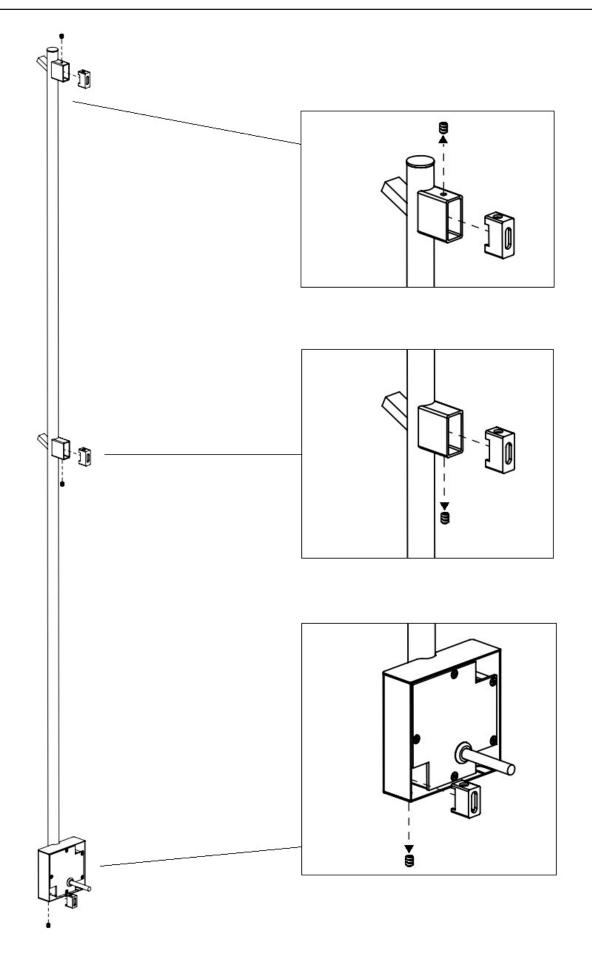

### 03 Separate pre-mounted screws and plastic mounts

- This product is a dry type heater, it does not contain any liquid.

- Children under the age of 3 should be kept away from the product unless they are under constant supervision. Children aged 3 to 8 years may only switch the appliance on or off when it's placed or installed in its normal operating position if they have been given upervision or instruction concerning use of the appliance in a safe way and understand the hazards involved.