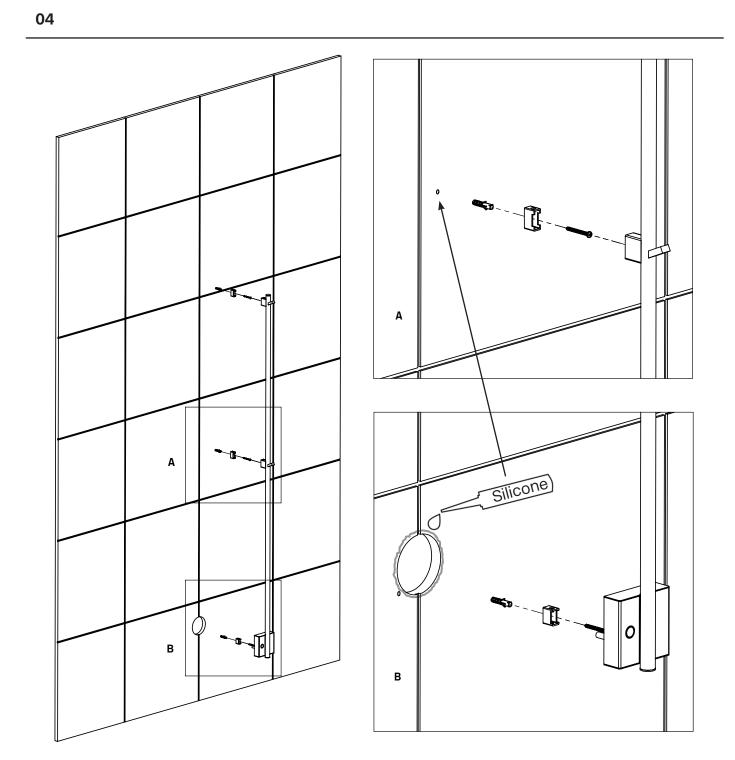

**IMPORTANT** - apply silicone in holes for the screws and around the hole for On/Off-box.