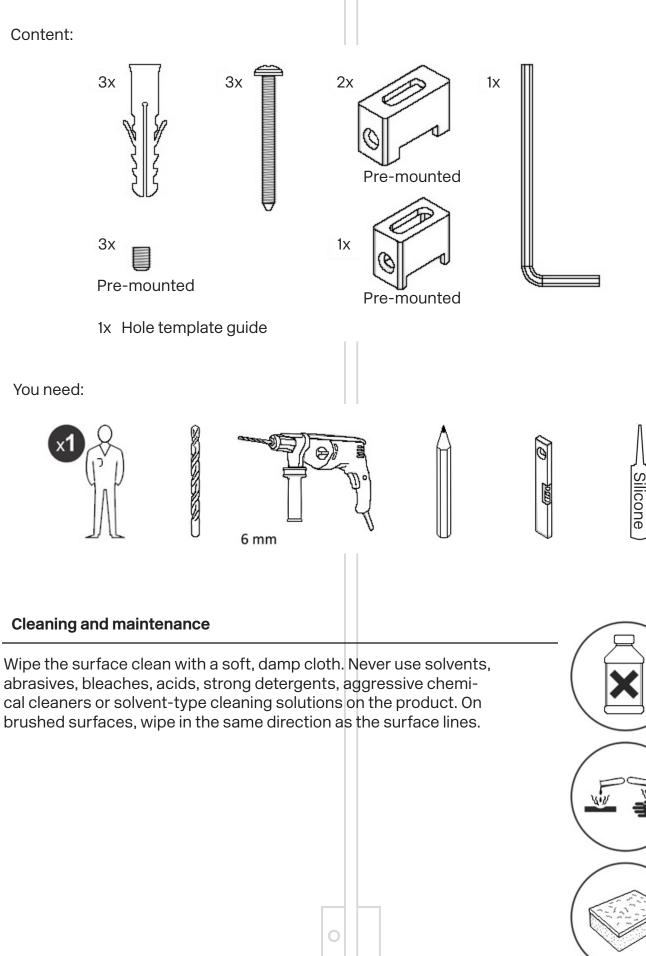

02 Hole measurements (also see attached template guide)

### 03 Separate pre-mounted screws and plastic mounts

- This product is a dry type heater, it does not contain any liquid.

- Children under the age of 3 should be kept away from the product unless they are under constant supervision. Children aged 3 to 8 years may only switch the appliance on or off when it's placed or installed in its normal operating position if they have been given upervision or instruction concerning use of the appliance in a safe way and understand the hazards involved.

**IMPORTANT** - apply silicone in holes for the screws and around the hole for On/Off-box.