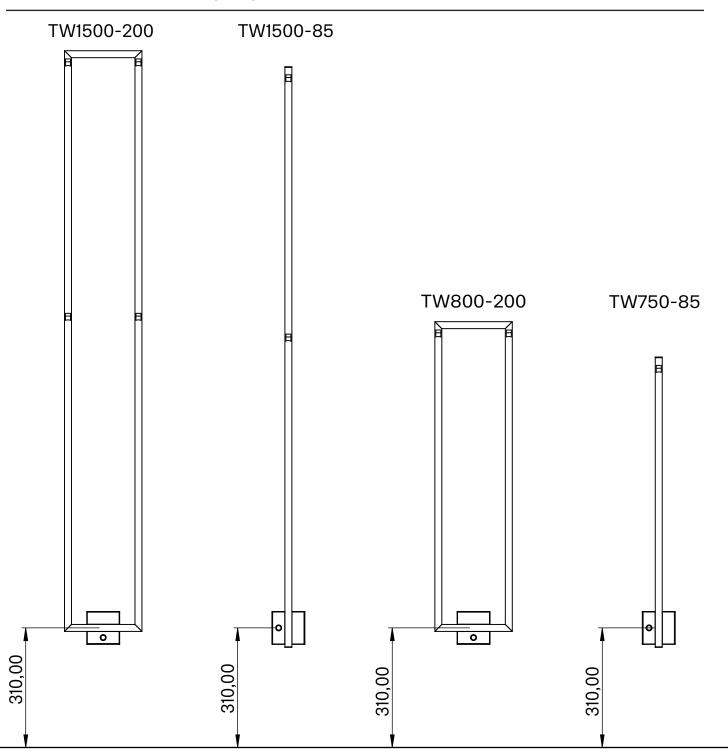

#### **01 Recommended Mounting Height**

1500 x 200 mm Double layer cable 52 W 220 V 50 Hz IP 45 40-60 °C 1500 x 85 mm Double layer cable 29 W 220 V 50 Hz IP 45 40-60 °C 800 x 200 mm Double layer cable 30 W 220 V 50 Hz IP 45 40-60 °C 750 x 85 mm Double layer cable 14 W 220 V 50 Hz IP 45 40-60 °C