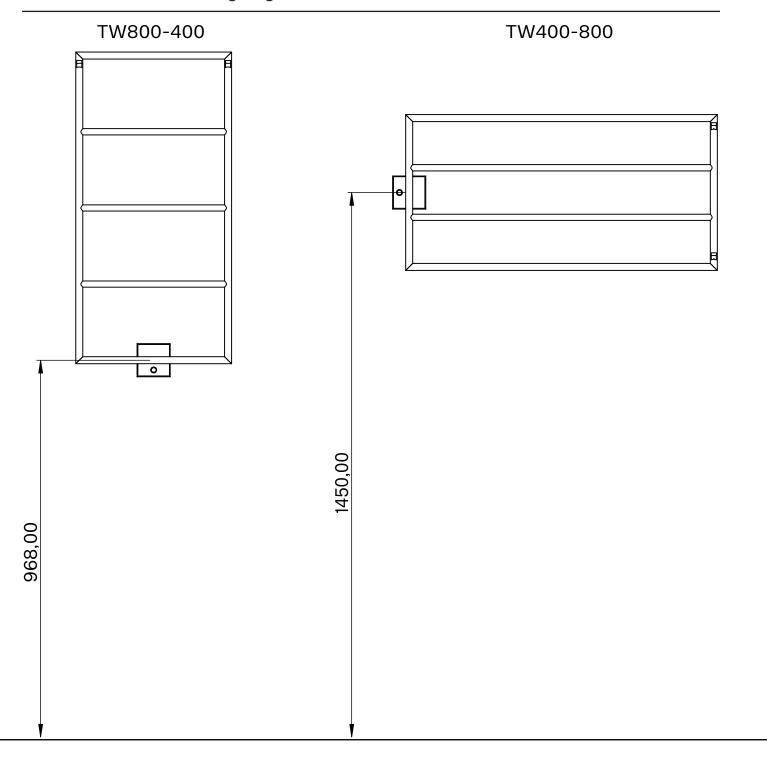

### 01 Recommended Mounting Height

800 x 400 mm Double layer cable 68 W 220 V 50 Hz IP 45 40-60 °C 400 x 800 mm Double layer cable 78 W 220 V 50 Hz IP 45 40-60 °C

02 Hole measurements (also see attached template guide)