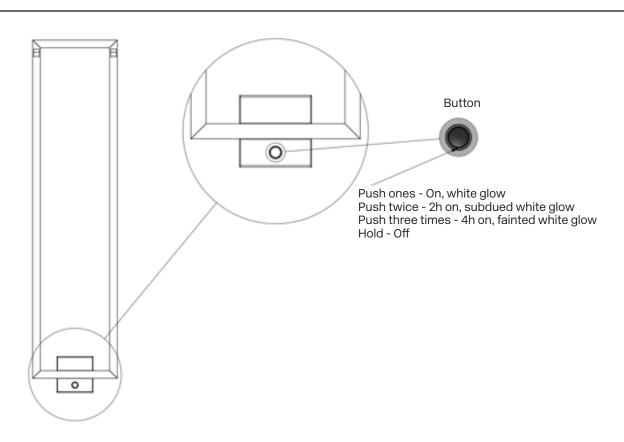

n when the product is used near children and leaving it unattended.
- If special precautions need to be taken during the installation of the device, appropriate details should be given.
- Keep the product clean.
- Use the product only as specified in this manual. Using the device other than the manufacturer's instructions may result in fire, electric shock, or personal injury.
- In order to avoid any hazard, if the power cord is damaged, it must be replaced by the manufacturer, the manufacturer's service centre or a similarly licensed person.

#### Proper disposal of this product

This marking indicates that this product should not be disposed of with other household waste in EU countries. To recycle your used device, please use the recycling or collection systems.

#### **How it works**



#### 01 Recommended Mounting Height



1500 x 200 mm Double layer cable 52 W 220 V 50 Hz IP 45 40-60 °C 1500 x 85 mm Double layer cable 29 W 220 V 50 Hz IP 45 40-60 °C 800 x 200 mm Double layer cable 30 W 220 V 50 Hz IP 45 40-60 °C

750 x 85 mm Double layer cable 14 W 220 V 50 Hz IP 45 40-60 °C

### 01 Recommended Mounting Height



800 x 400 mm Double layer cable 68 W 220 V 50 Hz IP 45 40-60 °C 400 x 800 mm Double layer cable 78 W 220 V 50 Hz IP 45 40-60 °C

02 Hole measurements (also see attached template guide)



03 Separate pre-mounted screws and plastic mounts



- Children under the age of 3 should be kept away from the product unless they are under constant supervision. Children aged 3 to 8 years may only switch the appliance on or off when it's placed or installed in its normal