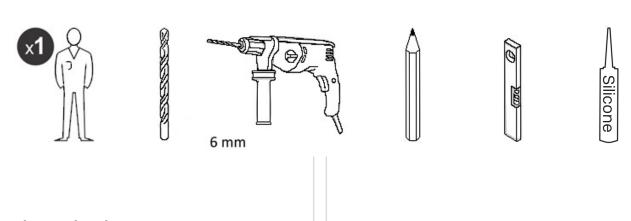

TW750-85 Towel warmer

#### **MOUNTING INSTRUCTIONS**



IMPORTANT- These instructions are for your safety.
Please read through them thoroughly prior to
handling the product and retain them
for future reference



#### Content:



### You need:



### Cleaning and maintenance

Wipe the surface clean with a soft, damp cloth. Never use solvents, abrasives, bleaches, acids, strong detergents, aggressive chemical cleaners or solvent-type cleaning solutions on the product. On brushed surfaces, wipe in the same direction as the surface lines.





Safety:

**IMPORTANT** - the product shall always be installed by authorized electrician.

When using electrical appliances, to reduce the risk of fire, electric shock, and injury, one should always follow the basic precautions, which include:

- Read all instructions before using the product.
- This product is hot during use. To avoid burns, do not let your bare skin come into contact with hot surfaces.
- Extreme care should be taken when the product is used near children and leaving it unatt