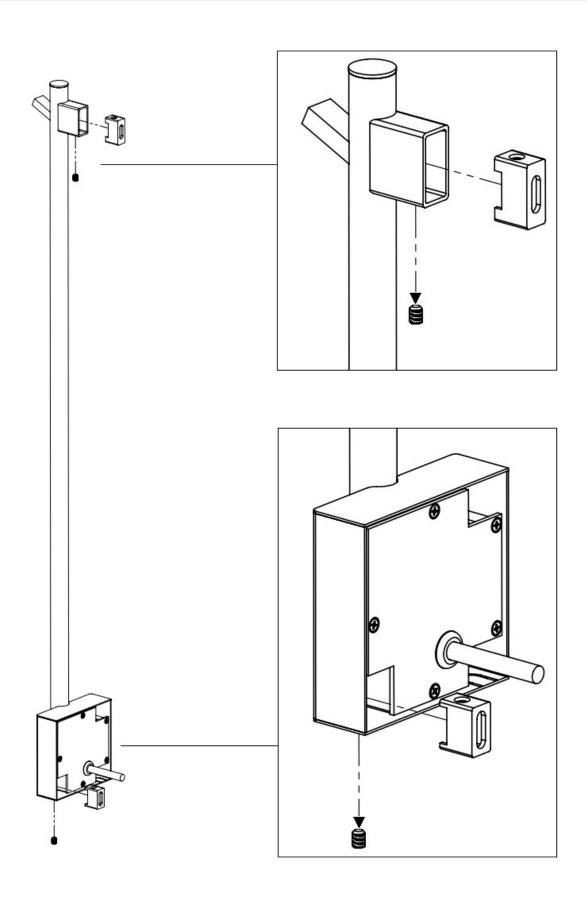

03 Separate pre-mounted screws and plastic mounts

- Children under the age of 3 should be kept away from the product unless they are under constant supervision. Children aged 3 to 8 years may only switch the appliance on or off when it's placed or installed in its normal operating position if they have been given upervision or instruction concerning use of the appliance in a safe way and understand the hazards involved.