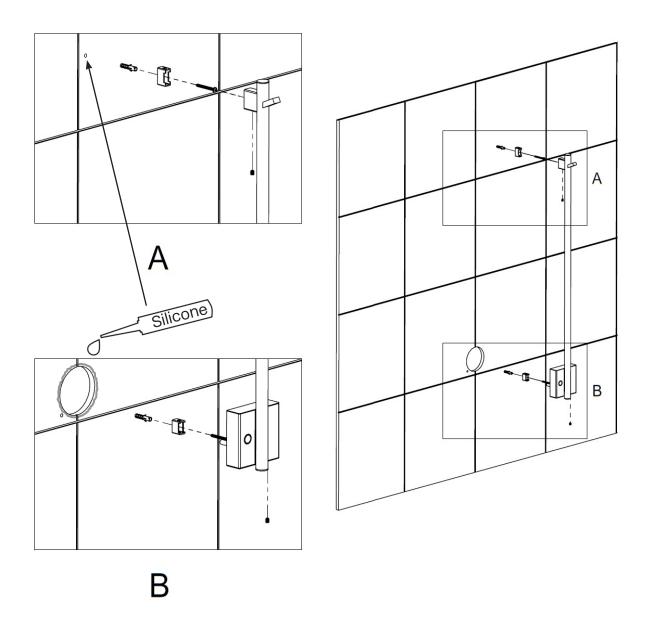

### 01 Recommended Mounting Height

800 x 400 mm Double layer cable 68 W 220 V 50 Hz IP 45 40-60 °C 400 x 800 mm Double layer cable 78 W 220 V 50 Hz IP 45 40-60 °C

02 Hole measurements (also see attached template guide)