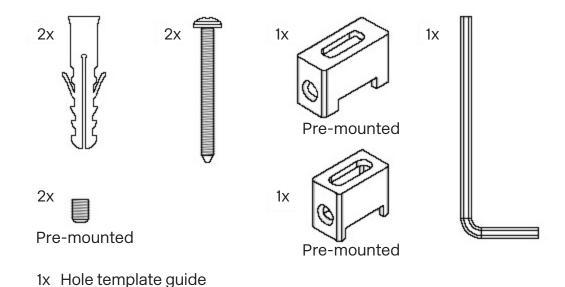

### You need:

03 Separate pre-mounted screws and plastic mounts

- Children under the age of 3 should be kept away from the product unless they are under constant supervision. Children aged 3 to 8 years may only switch the appliance on or off when it's placed or installed in its normal operating position if they have been given upervision or instruction concerning use of the appliance in a safe way and understand the hazards involved.