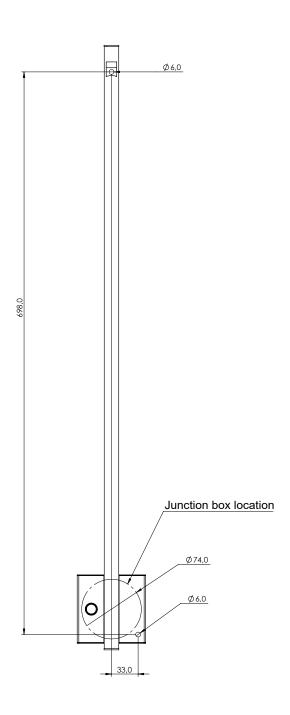

#### 01 Recommended Mounting Height

1500 x 200 mm Double layer cable 52 W 220 V 50 Hz IP 45 40-60 °C 1500 x 85 mm Double layer cable 29 W 220 V 50 Hz IP 45 40-60 °C 800 x 200 mm Double layer cable 30 W 220 V 50 Hz IP 45 40-60 °C

750 x 85 mm Double layer cable 14 W 220 V 50 Hz IP 45 40-60 °C