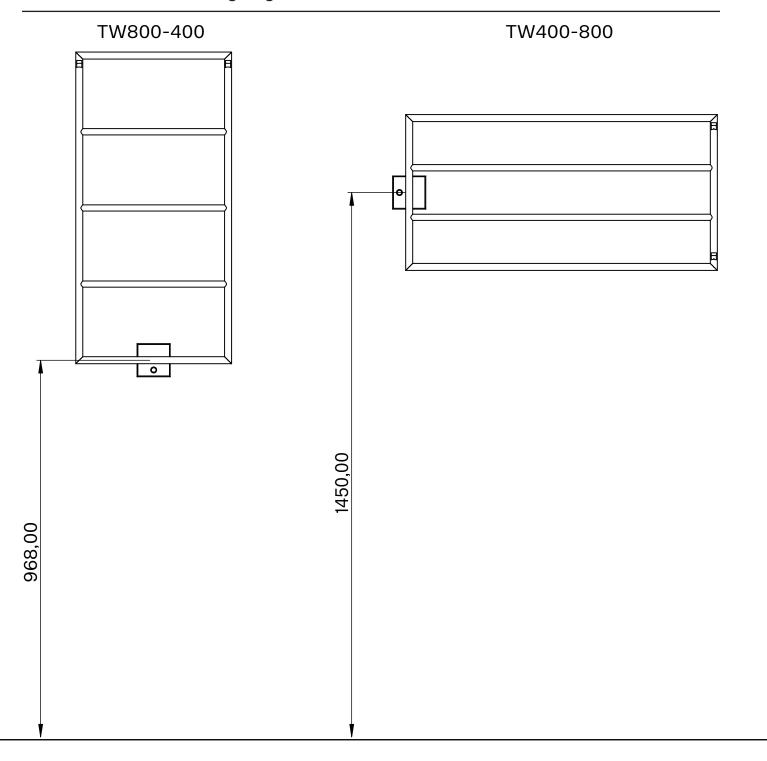

## 01 Recommended Mounting Height

800 x 400 mm Double layer cable 68 W 220 V 50 Hz IP 45 40-60 °C 400 x 800 mm Double layer cable 78 W 220 V 50 Hz IP 45 40-60 °C

02 Hole measurements (also see attached template guide)