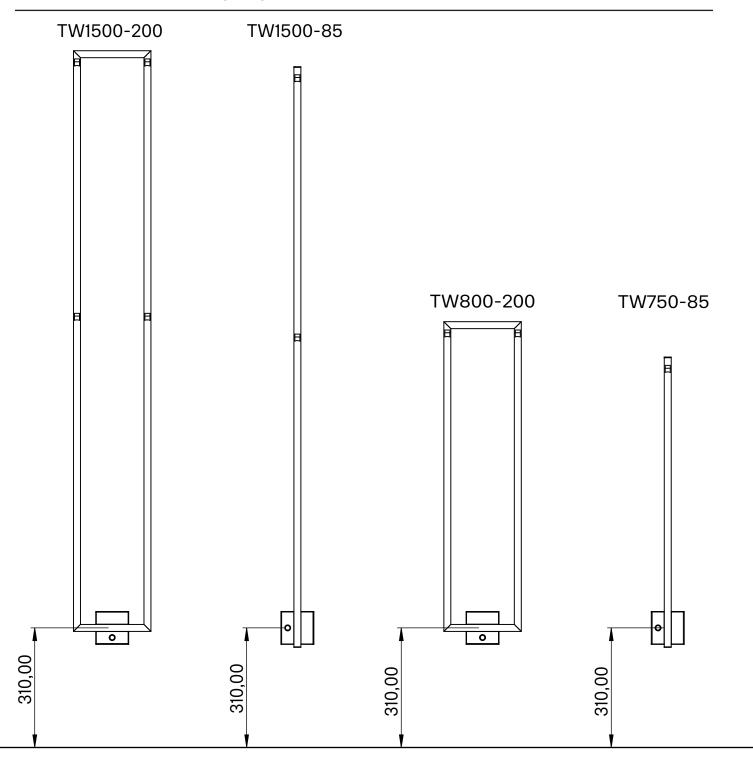

### 01 Recommended Mounting Height

1500 x 200 mm Double layer cable 52 W 220 V 50 Hz IP 45 40-60 °C 1500 x 85 mm Double layer cable 29 W 220 V 50 Hz IP 45 40-60 °C 800 x 200 mm Double layer cable 30 W 220 V 50 Hz IP 45 40-60 °C

750 x 85 mm Double layer cable 14 W 220 V 50 Hz IP 45 40-60 °C