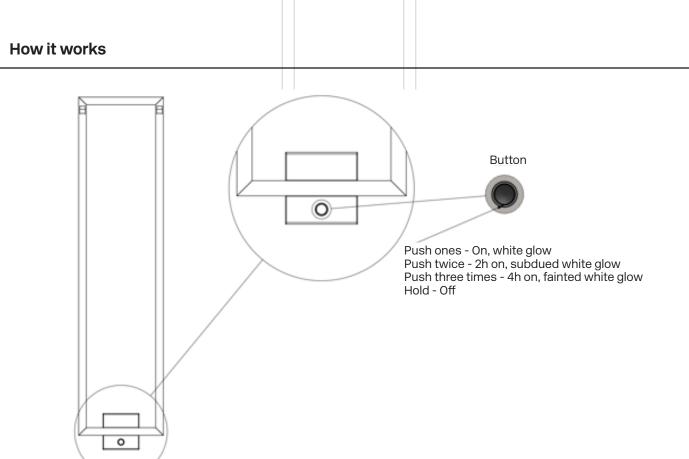

treme care should be taken when the product is used near children and leaving it unattended.
- If special precautions need to be taken during the installation of the device, appropriate details should be given.
- Keep the product clean.

Proper disposal of this product

- Use the product only as specified in this manual. Using the device other than the manufacturer's instructions may result in fire, electric shock, or personal injury.
- In order to avoid any hazard, if the power cord is damaged, it must be replaced by the manufacturer, the manufacturer's service centre or a similarly licensed person.

# This marking indicates that this product should not be disposed of with other household waste in EU countries. To recycle your used device, please use the recycling or collection systems.



### 01 Recommended Mounting Height



1500 x 200 mm Double layer cable 52 W 220 V 50 Hz IP 45 40-60 °C 1500 x 85 mm Double layer cable 29 W 220 V 50 Hz IP 45 40-60 °C 800 x 200 mm Double layer cable 30 W 220 V 50 Hz IP 45 40-60 °C

750 x 85 mm Double layer cable 14 W 220 V 50 Hz IP 45 40-60 °C

## 01 Recommended Mounting Height



800 x 400 mm Double layer cable 68 W 220 V 50 Hz IP 45 40-60 °C 400 x 800 mm Double layer cable 78 W 220 V 50 Hz IP 45 40-60 °C

02 Hole measurements (also see attached template guide)



03 Separate pre-mounted screws and plastic mounts



- This product is a dry type heater, it does not contain any liquid.
- Children under the age of 3 should be kept away from the product unless they are under constant supervision. Children aged 3 to 8 years may only switch t