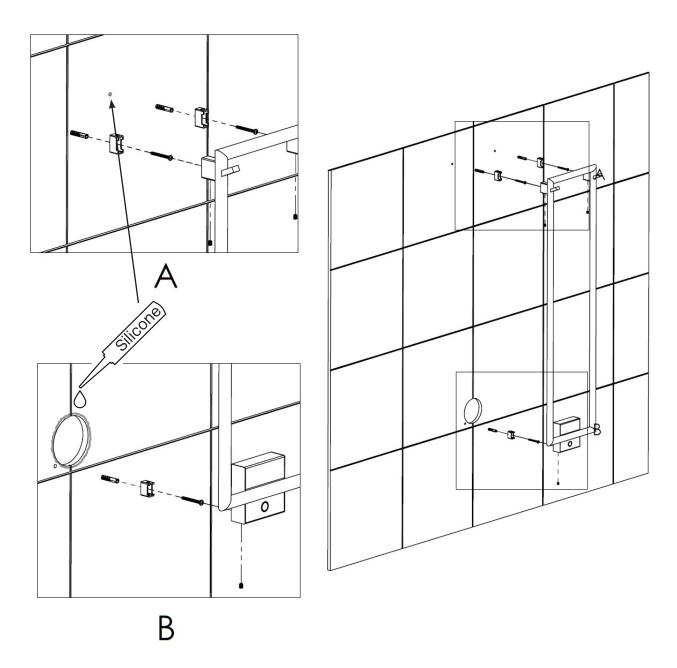

04

**IMPORTANT** - apply silicone in holes for the screws and around the hole for On/Off-box.