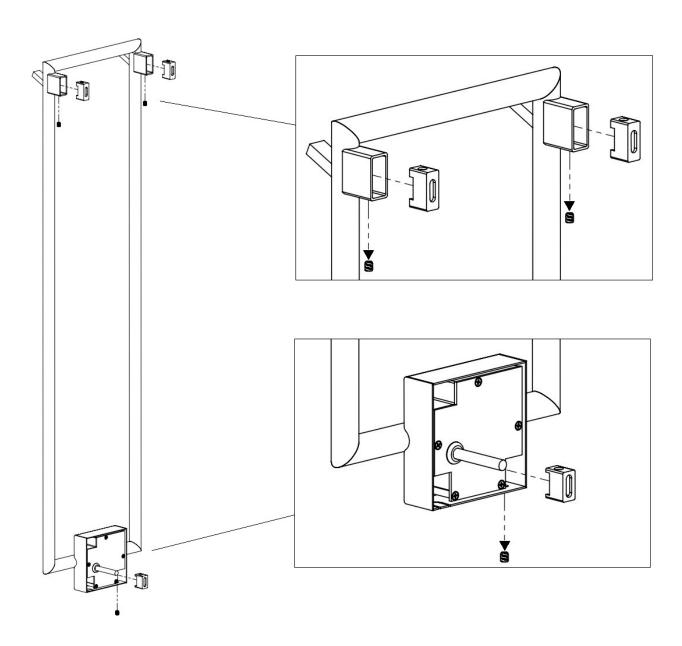

03 Separate pre-mounted screws and plastic mounts

- This product is a dry type heater, it does not contain any liquid.
- Children under the age of 3 should be kept away from the product unless they are under constant supervision. Children aged 3 to 8 years may only switch the appliance on or off when it's placed or installed in its normal operating position if they have been given upervision or instruction concerning use of the appliance in a safe way and understand the hazards involved.

04

**IMPORTANT** - apply silicone in holes for the screws and around the hole for On/Off-box.