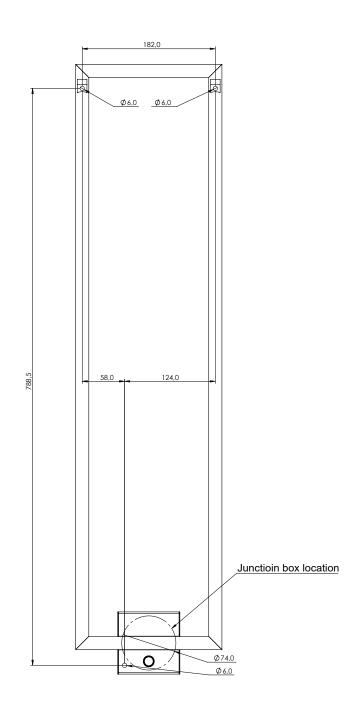

## 01 Recommended Mounting Height

800 x 400 mm Double layer cable 68 W 220 V 50 Hz IP 45 40-60 °C 400 x 800 mm Double layer cable 78 W 220 V 50 Hz IP 45 40-60 °C

02 Hole measurements (also see attached template guide)