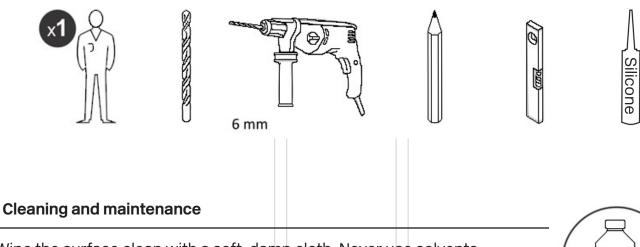

#### You need:

Wipe the surface clean with a soft, damp cloth. Never use solvents, abrasives, bleaches, acids, strong detergents, aggressive chemical cleaners or solvent-type cleaning solutions on the product. On brushed surfaces, wipe in the same direction as the surface lines.