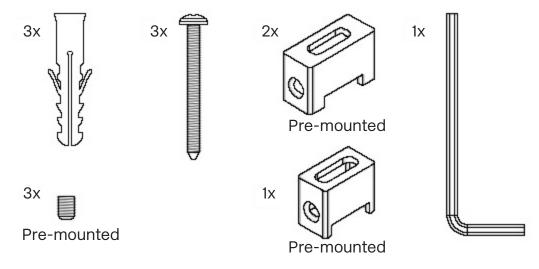

03 Separate pre-mounted screws and plastic mounts

- This product is a dry type heater, it does not contain any liquid.
- Children under the age of 3 should be kept away from the product unless they are under constant supervision. Children aged 3 to 8 years may only switch the appliance on or off when it's placed or installed in its normal operating position if they have been given upervision or instruction concerning use of the appliance in a safe way and understand the hazards involved.